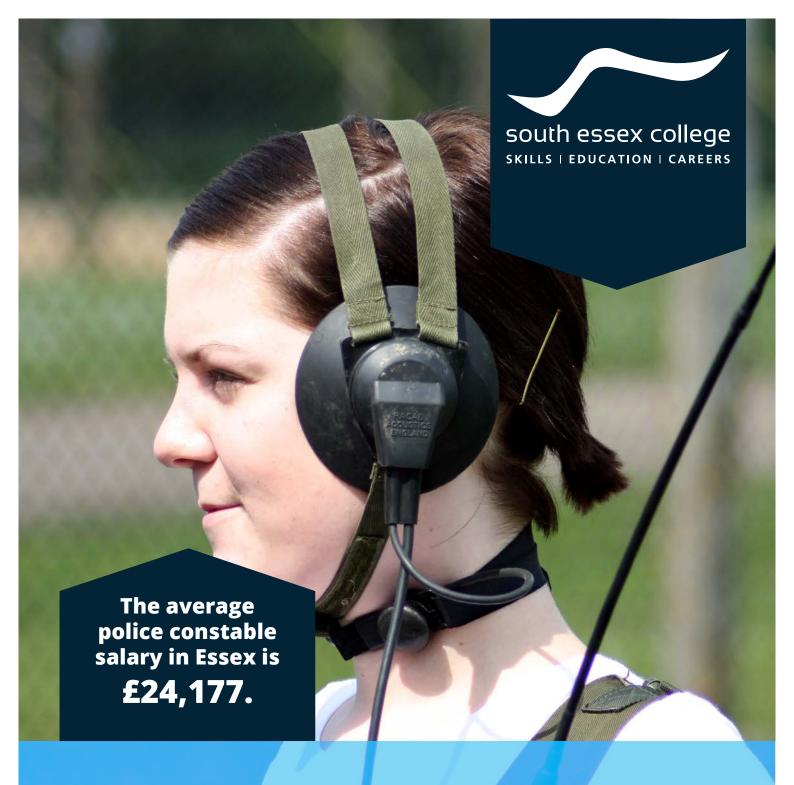

5%

EMPLOYMENT
OF POLICE AND
DETECTIVES
IS PROJECTED
TO GROW FIVE
PERCENT FROM
2020 TO 2029,
FASTER THAN THE
AVERAGE FOR ALL
OCCUPATIONS.

LEVEL 4 - 6 +
QUALIFICATION REQUIRED
AND INDUSTRY-RELATED
EXPERIENCE